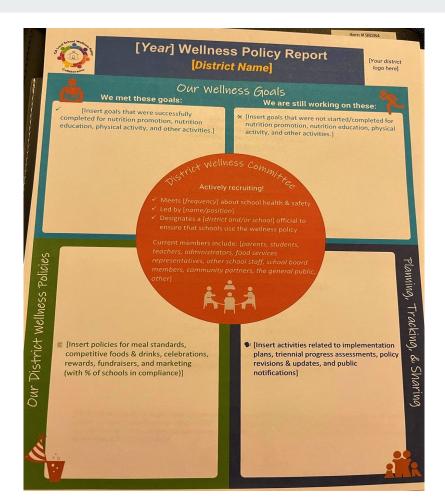

# Following meetings we will discuss

- What goals we have met
- The ones we still are working on?
- Tracking activities and updates to the policy

### **PROGRESS GOALS**

| Goal<br>As defined by your<br>LSWP               | Was the<br>Goal Met?<br>Yes/<br>Partially/<br>No                     | What Was<br>Achieved?<br>Describe how you<br>achieved this goal | Documentation<br>Share documents (as<br>links or<br>attachments) used to<br>measure LSWP<br>implementation           |
|--------------------------------------------------|----------------------------------------------------------------------|-----------------------------------------------------------------|----------------------------------------------------------------------------------------------------------------------|
| Nutrition<br>Education Goal(s)                   | to assess and<br>The purpose of<br>our LSWP is as<br>reving from per |                                                                 | The third camponent of the<br>made in reaching the goal<br>focumenting your progress<br>This is an important step in |
| Nutrition<br>Promotion Goal(s)                   |                                                                      | As to provide a "descript<br>this requirement, LEAs ar<br>LSWP. | The Final Rule (aquires L)<br>implementation". To meet<br>plan for implementing their                                |
| Physical Activity<br>Goal(s)                     |                                                                      |                                                                 |                                                                                                                      |
| Other student<br>wellness Goal(s)                |                                                                      |                                                                 | District Action Plan AHG Healthy Scho The School Healthy                                                             |
| Additional Goal(s)<br>Add more rows as<br>needed |                                                                      |                                                                 |                                                                                                                      |
|                                                  |                                                                      |                                                                 | Allor completing your asse<br>Scals Results Table on the<br>completed Progress in R                                  |
|                                                  |                                                                      |                                                                 |                                                                                                                      |